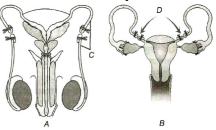

- a) Laparoscopy b) Amniocentesis c) Abstinence d) Coitus interruptus
- 15. Choose the correct option for A,B,C and D

- a) A-Tubectomy, B-Vasectomy, C-Fallopian tube cut and tied, D-Vas-deferens cut and tied
- b) A-Tubectomy, B-Vasectomy, C-Cervix, D-Vas-deferens cut and tied
- c) A-Vasectomy, B-Tubectomy, C-Vas deferens cut and tied, D-Fallopian tube cut and tied

|     | d) A-Tubectomy, B-Vasectomy, C-Vas deferens cut and tied, D-Fallopian tube cut and tied                                                                                                                                                                                                                                                                          |                         |                                                               |                     |  |  |
|-----|------------------------------------------------------------------------------------------------------------------------------------------------------------------------------------------------------------------------------------------------------------------------------------------------------------------------------------------------------------------|-------------------------|---------------------------------------------------------------|---------------------|--|--|
| 16. | <ul> <li>What is correct about a test tube baby?</li> <li>a) Fertilization in female's genital tract and growth in test tube</li> <li>b) Rearing of premature born baby in an incubator</li> <li>c) Fertilization outside and gestation inside mother's womb</li> <li>d) Both fertilization and development are done outside the female genital tract</li> </ul> |                         |                                                               |                     |  |  |
| 17. | NLCP stands for<br>a) National Lyme Contro<br>c) National Lesion Contr                                                                                                                                                                                                                                                                                           | -                       | b) National Leprosy Control Programme<br>d) None of the above |                     |  |  |
| 18. | The main factor of popul<br>a) More of birth rate                                                                                                                                                                                                                                                                                                                | -                       | c) Lack of education                                          | d) All the above    |  |  |
| 19. | Which of the following is a mechanical barrier used in birth control:a) Loopb) Copper-Tc) Diaphragmd) Dalcon shield                                                                                                                                                                                                                                              |                         |                                                               |                     |  |  |
| 20. | Copper-T prevents:<br>a) Ovulation                                                                                                                                                                                                                                                                                                                               | b) Fertilization of egg | c) Implantation                                               | d) Both (B) and (C) |  |  |